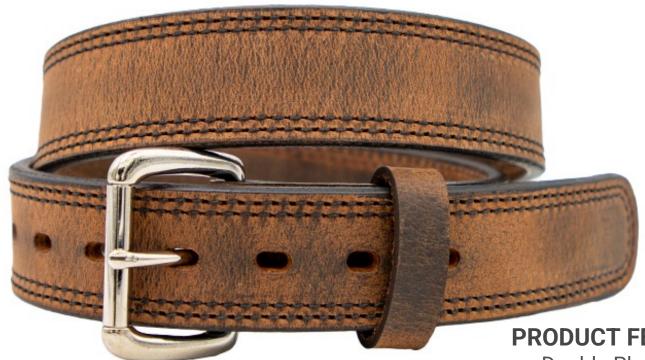

# **Double Stitch Carry Belt**

- Double Ply Leather
- Double Stitch
- **Heavy Duty Nylon Thread**
- (7) Adjustment Holes
- Nickel Belt Buckle
- Removable Buckle

- Vegetable-Tanned Water Buffalo Leather
- Industrial Grade Bonded Nylon Thread