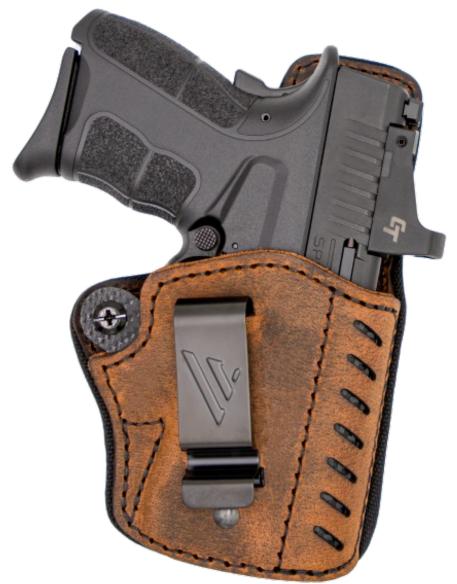

### **Comfort Flex Custom (IWB) Holster**

#### **PRODUCT FEATURES:**

- Custom Molded Polymer Front
- Closed-Cell Foam Padding
- Optics Compatible
- Adjustable Draw Cant
- Adjustable Draw Tension
- Raised Protective Backing