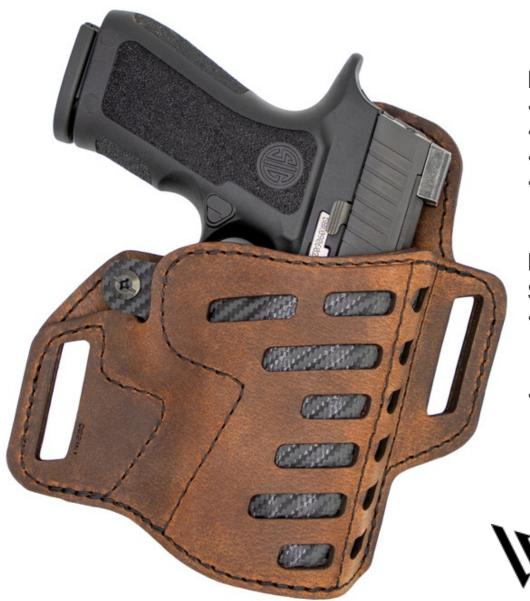

### Compound (OWB) Holster - Distressed Brown

#### **PRODUCT FEATURES:**

**Embedded Polymer Spine** 

Adjustable Draw Tension

**Double-Ply Backing** 

**Raised Protective** Backing

### **PRODUCT SPECIFICATIONS:**

Vegetable-Tanned Water Buffalo Leather

**Industrial Grade Bonded Nylon Thread** 