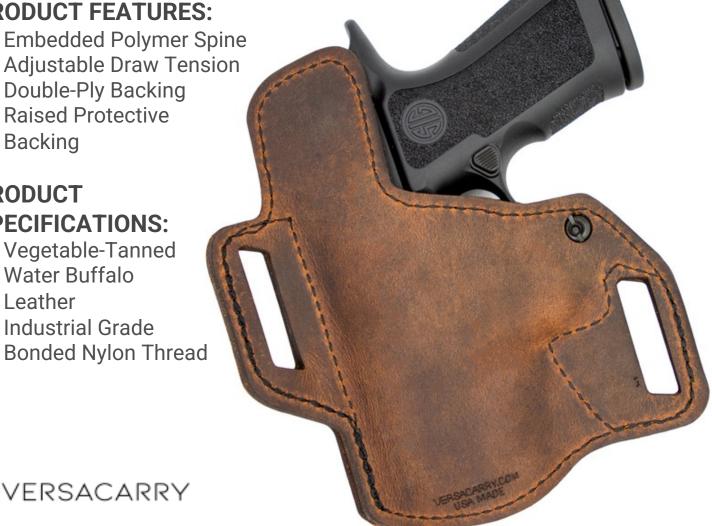

### Compound (OWB) Holster - Distressed Brown

#### **PRODUCT FEATURES:**

**Embedded Polymer Spine** 

Adjustable Draw Tension

**Double-Ply Backing** 

**Raised Protective** Backing

### **PRODUCT SPECIFICATIONS:**

Vegetable-Tanned Water Buffalo Leather

**Industrial Grade Bonded Nylon Thread** 