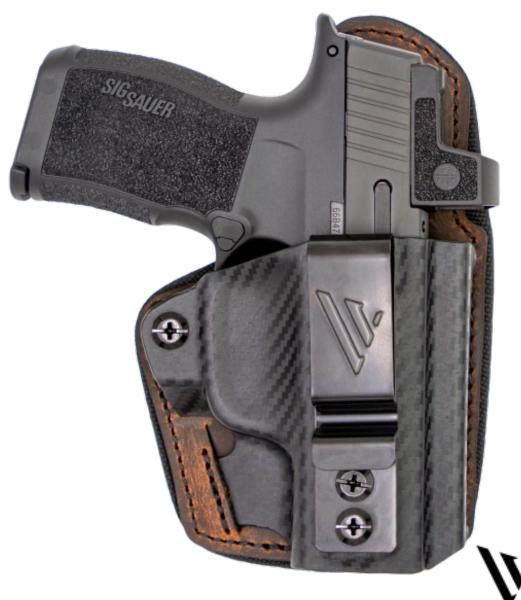

### **Obsidian Deluxe (IWB) Holster**

#### **PRODUCT FEATURES:**

- Custom Molded Polymer Construction
- Adjustable Grip Concealment
- Optics Compatible
- Adjustable Draw Cant
- Adjustable Draw Tension
- · Raised Protective Backing