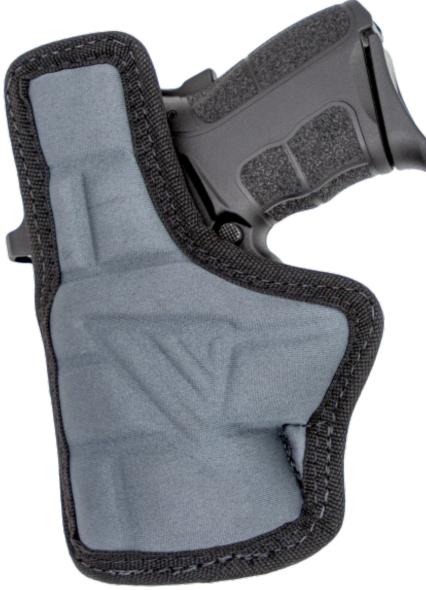

# Versacarrier® Magazine Holder

#### **EASY ON/OFF DESIGN**

Say goodbye to having to unbuckle your belt every time you need to take your holster off. We have designed this holster for convenience so that when you need to take your gun/holster off it can be done within seconds.