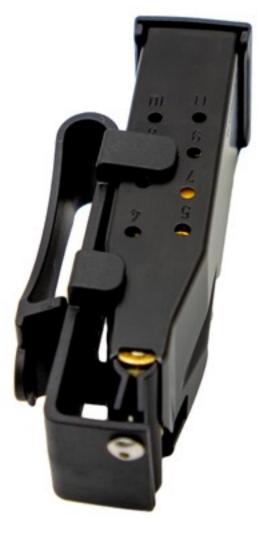

#### **PRODUCT FEATURES:**

- Spare Magazine Pouch
- Raised Protective Backing
- Lays Flat when Not in Use
- Designed to Avoid Accidental Magazine Releases

- Vegetable-Tanned Water Buffalo Leather
- Industrial Grade Bonded Nylon Thread





# **Double Stitch Carry Belt**







- Double Ply Leather
- Double Stitch
- **Heavy Duty Nylon Thread**
- (7) Adjustment Holes
- Nickel Belt Buckle
- Removable Buckle

- Vegetable-Tanned Water Buffalo Leather
- Industrial Grade Bonded Nylon Thread



### **Underground Carry Belt**



#### **PRODUCT FEATURES:**

- Triple Ply Leather
- Double Stitched Nylon Thread
- English Point Belt Tip
- (5) Adjustment Holes
- Nickel Belt Buckle

- Vegetable-Tanned Water Buffalo Leather
- Industrial Grade Bonded Nylon Thread





# Versacarrier® Magazine Holder







#### **EASY ON/OFF DESIGN**

Say goodbye to having to unbuckle your belt every time you need to take your holster off. We have designed this holster for convenience so that when you need to take your gun/holster off it can be done within seconds.



### **Leather Coasters - Set of (4)**



#### **LEATHER COASTER FEATURES:**

- 4" x 4"
- Set of (4) Coasters
- Premium Etchings Available
- Exotic Water Buffalo Leather
- Open Grain Anti-Slide Back
- Compact Size for Easy Storage