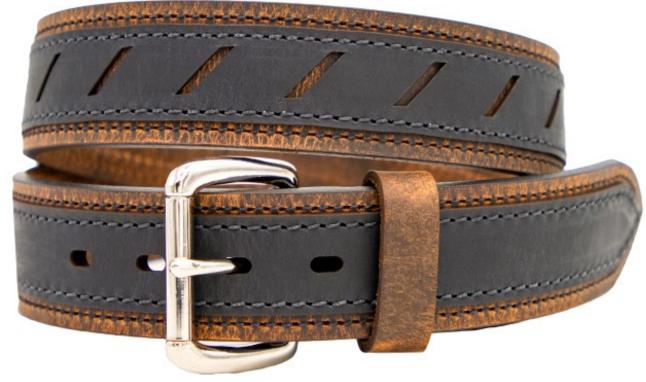

# **Double Stitch Carry Belt**

- Double Ply Leather
- Double Stitch
- **Heavy Duty Nylon Thread**
- (7) Adjustment Holes
- Nickel Belt Buckle
- Removable Buckle

- Vegetable-Tanned Water Buffalo Leather
- Industrial Grade Bonded Nylon Thread