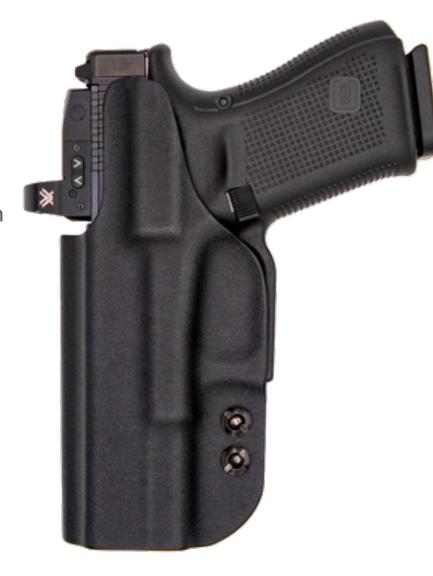

### **Obsidian Deluxe (IWB) Holster**

#### **PRODUCT FEATURES:**

- Custom Molded Polymer Construction
- Adjustable Grip Concealment
- Optics Compatible
- Adjustable Draw Cant
- Adjustable Draw Tension
- · Raised Protective Backing