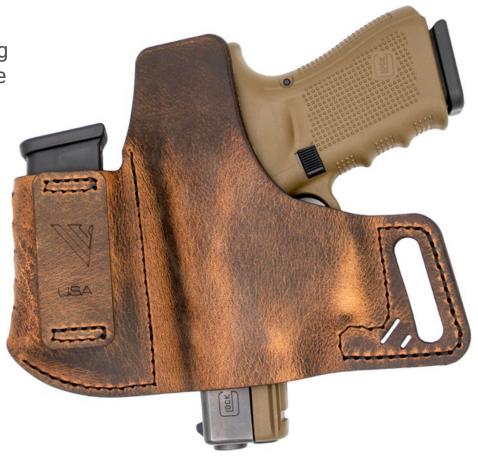

### Commander (OWB) Holster

#### **PRODUCT FEATURES:**

- Spare Magazine Pouch
- Raised Protective Backing
- Lays Flat when Not in Use
- Designed to Avoid Accidental Magazine Releases

- Vegetable-Tanned Water Buffalo Leather
- Industrial Grade Bonded Nylon Thread