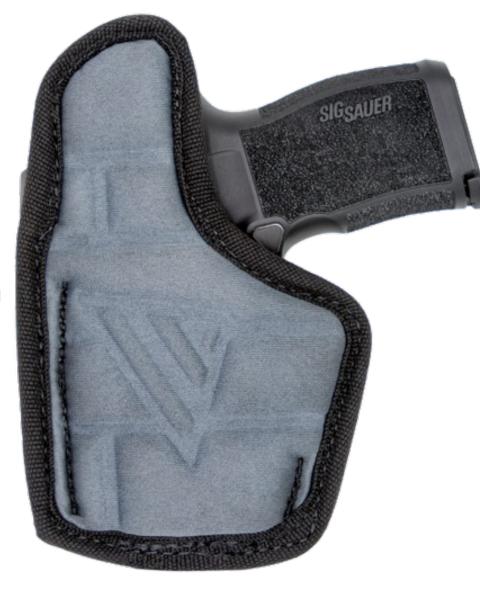

# Versacarrier® Magazine Holder

#### **EASY ON/OFF DESIGN**

Say goodbye to having to unbuckle your belt every time you need to take your holster off. We have designed this holster for convenience so that when you need to take your gun/holster off it can be done within seconds.