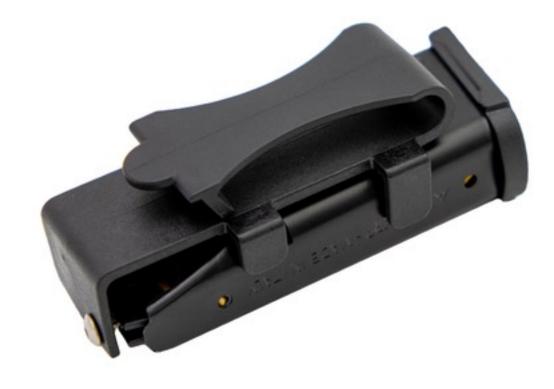

# Versacarrier® Magazine Holder

#### **EASY ON/OFF DESIGN**

Say goodbye to having to unbuckle your belt every time you need to take your holster off. We have designed this holster for convenience so that when you need to take your gun/holster off it can be done within seconds.