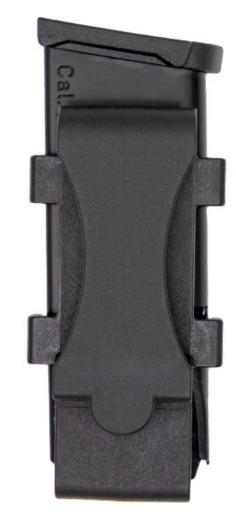

#### **PRODUCT FEATURES:**

- Spare Magazine Pouch
- Raised Protective Backing
- Lays Flat when Not in Use
- Designed to Avoid Accidental Magazine Releases

- Vegetable-Tanned Water Buffalo Leather
- Industrial Grade Bonded Nylon Thread





# **Double Stitch Carry Belt**







- Double Ply Leather
- Double Stitch
- **Heavy Duty Nylon Thread**
- (7) Adjustment Holes
- Nickel Belt Buckle
- Removable Buckle

- Vegetable-Tanned Water Buffalo Leather
- Industrial Grade Bonded Nylon Thread



### **Underground Carry Belt**



#### **PRODUCT FEATURES:**

- Triple Ply Leather
- Double Stitched Nylon Thread
- English Point Belt Tip
- (5) Adjustment Holes
- Nickel Belt Buckle

- Vegetable-Tanned Water Buffalo Leather
- Industrial Grade Bonded Nylon Thread





# Versacarrier® Magazine Holder







#### **EASY ON/OFF DESIGN**

Say goodbye to having to unbuckle your belt every time you need to take your holster off. We have designed this holster for convenience so that when you need to take your gun/holster off it can be done within seconds.



### **Leather Coasters - Set of (4)**



#### **LEATHER COASTER FEATURES:**

- 4" x 4"
- Set of (4) Coasters
- Premium Etchings Available
- Exotic Water Buffalo Leather
- Open Grain Anti-Slide Back
- Compact Size for Easy Storage