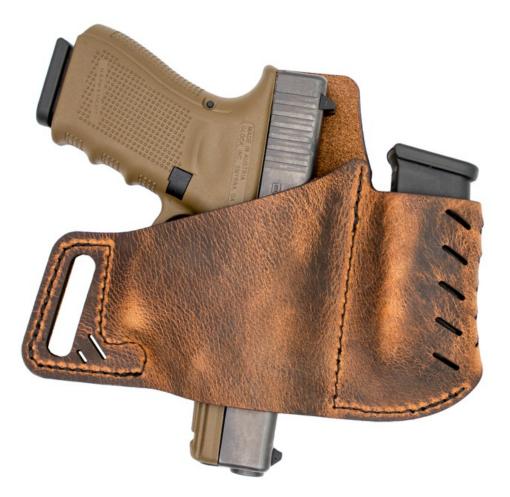

### Commander (OWB) Holster

#### **PRODUCT FEATURES:**

- Spare Magazine Pouch
- Raised Protective Backing
- Lays Flat when Not in Use
- Designed to Avoid Accidental Magazine Releases

- Vegetable-Tanned Water Buffalo Leather
- Industrial Grade Bonded Nylon Thread