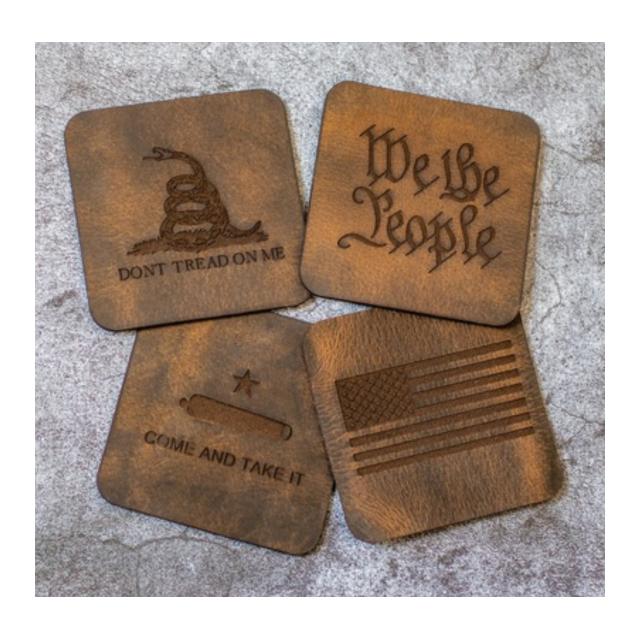

### **Leather Coasters - Set of (4)**

#### **LEATHER COASTER FEATURES:**

- 4" x 4"
- Set of (4) Coasters
- Premium Etchings Available
- Exotic Water Buffalo Leather
- Open Grain Anti-Slide Back
- Compact Size for Easy Storage