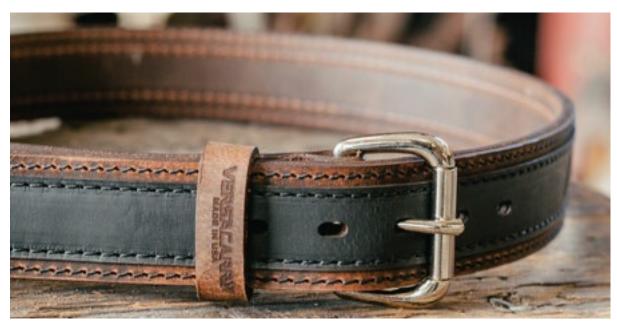

### **Underground Carry Belt**

#### **PRODUCT FEATURES:**

- Triple Ply Leather
- Double Stitched Nylon Thread
- English Point Belt Tip
- (5) Adjustment Holes
- Nickel Belt Buckle

- Vegetable-Tanned Water Buffalo Leather
- Industrial Grade Bonded Nylon Thread