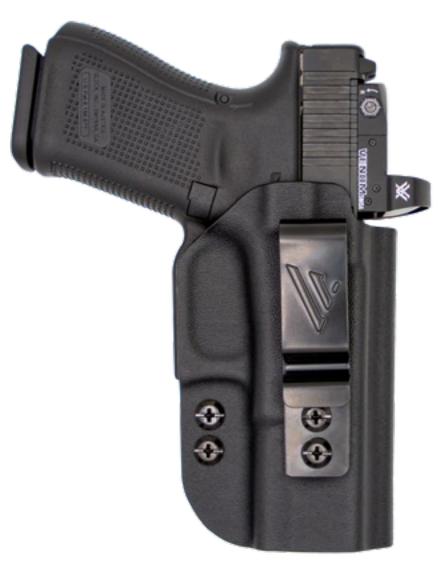

### **Comfort Flex Custom (IWB) Holster**

#### **PRODUCT FEATURES:**

- Custom Molded Polymer Front
- Closed-Cell Foam Padding
- Optics Compatible
- Adjustable Draw Cant
- Adjustable Draw Tension
- Raised Protective Backing

### PRODUCT SPECIFICATIONS:

- Vegetable-Tanned Water Buffalo Leather
- Industrial Grade Bonded Nylon Thread

VERSACARRY

**Comfort Flex Deluxe (IWB) Holster** 