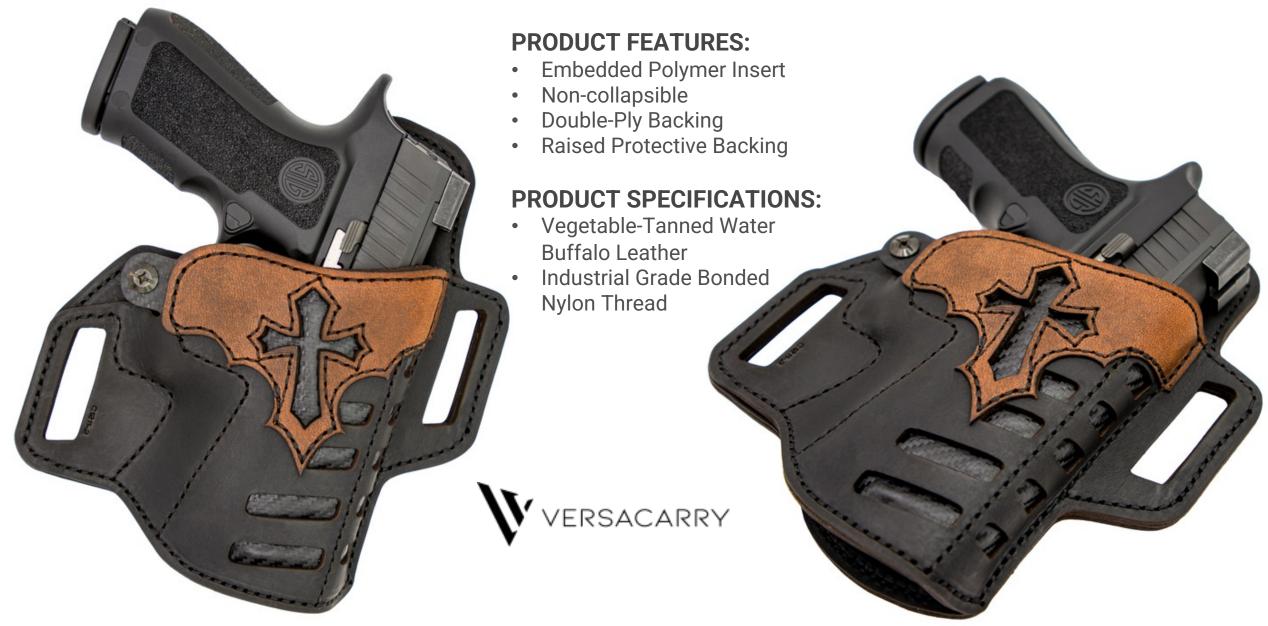

### Compound (OWB) Holster - Distressed Brown

#### **PRODUCT FEATURES:**

**Embedded Polymer Spine** 

Adjustable Draw Tension

**Double-Ply Backing** 

**Raised Protective** Backing

### **PRODUCT SPECIFICATIONS:**

Vegetable-Tanned Water Buffalo Leather

**Industrial Grade Bonded Nylon Thread** 