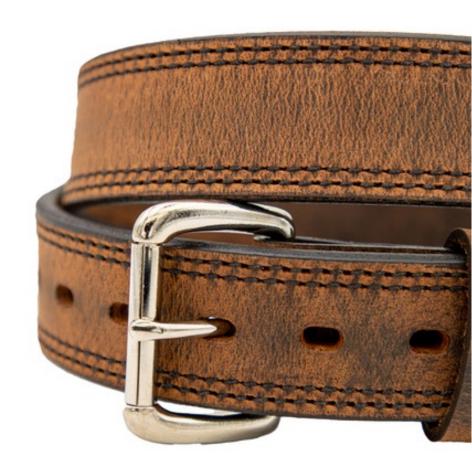

# **Double Stitch Carry Belt**

- Double Ply Leather
- Double Stitch
- **Heavy Duty Nylon Thread**
- (7) Adjustment Holes
- Nickel Belt Buckle
- Removable Buckle

- Vegetable-Tanned Water Buffalo Leather
- Industrial Grade Bonded Nylon Thread