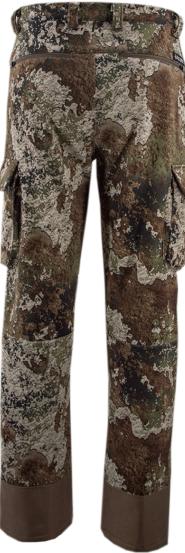

## Pulse Feather Mesa Lightweight Pant - Strata

- 100% Polyester Fabric
- 6 Pocket Pant
- Side Leg Zipper for Easy Boot Entry
- Reinforced Belt Loop
- Reinforced Hem Cuff
- Snap Closure With Zip Fly