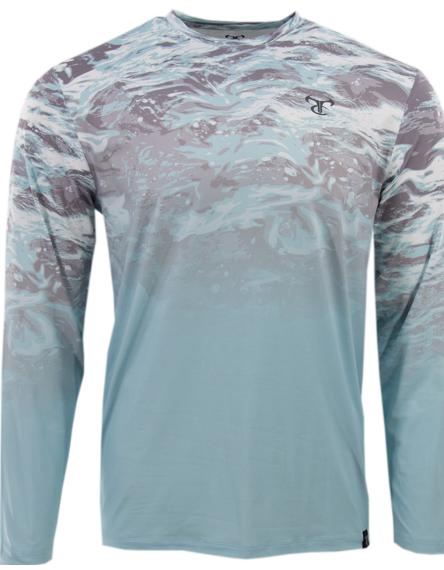

### LS Gradient Crew - Kenai Aqua/Sky Blue

- 4-way stretch
- 90% polyester/10% spandex
- Full memory yarn composition
- Quick dry. moisture wicking, odor control
- Sun protection UPF 30+

## LS Gradient Crew - Midnight Blue/Gray

- 4-way stretch
- 90% polyester/10% spandex
- Full memory yarn composition
- Quick dry. moisture wicking, odor control
- Sun protection UPF 30+