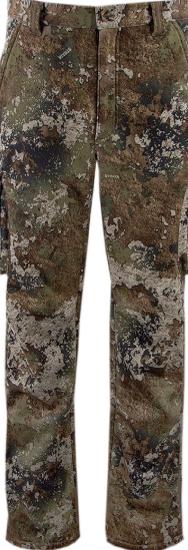

## Pulse Feather Mesa Lightweight Pant - Strata

- 100% Polyester Fabric
- 6 Pocket Pant
- Side Leg Zipper for Easy Boot Entry
- Reinforced Belt Loop
- Reinforced Hem Cuff
- Snap Closure With Zip Fly