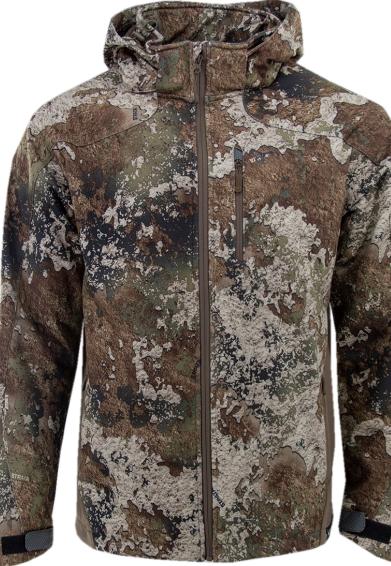

## Pulse Axebutté Soft Shell Jacket - Strata

- 4-way stretch shell with honeycomb fleece backing
- Waterproof/breathable fabric
- Zippered chest and lower pockets
- Removable 3-piece adjustable hood
- Adjustable sleeve opening with hook and loop closure