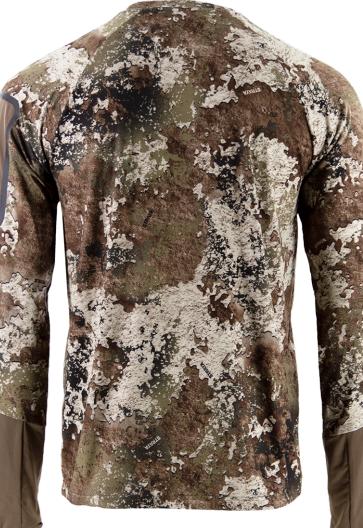

## Long Sleeve Performance Tee - Strata

- Performance 2-way stretch fabric
- Antimicrobial, odor fighting technology
- Fade Resistant
- Quick-drying material
- Lightweight for use during multiple season
- Perfect for layering