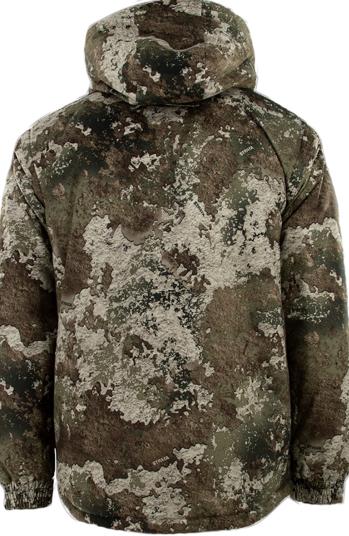

# Waterproof TrueSuede Meritor<sup>™</sup> Parka-Strata

- Waterproof breathable fabric with taped seams
- 150 gram insulation in body & 100 gram in sleeves
- 100% polyester
- Large cargo pockets with handwarmer pockets behind
- Upper zip closed hand pockets with Tricot lining
- 3pc dual adjustable hood
- Inset knit cuffs with Velcro closure