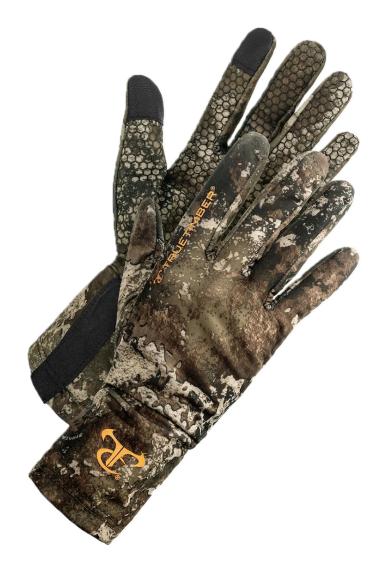

# Lightweight Touchscreen Gloves - Strata

- Lightweight 100% stretch poly construction
- Touchscreen technology for use on touch screen devices
- Dotted texture on palm for enhanced grip