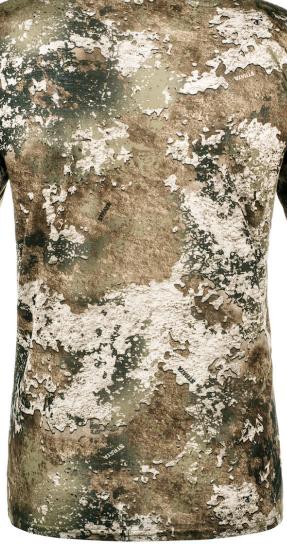

## Turkey Hunt Tee - Dark Olive Heather

- Heathered: 60% Cotton/40% Polyester
- Lightweight and breathable
- Ribbed crew neck
- Comfortable tagless label