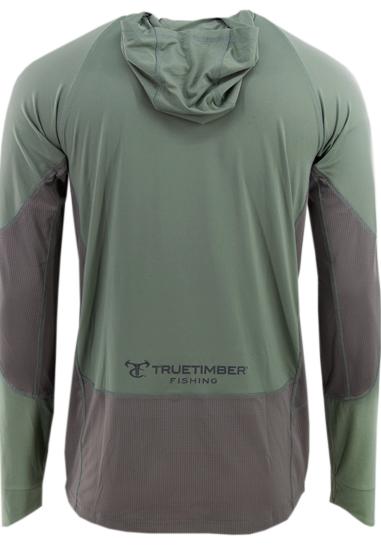

# Arrowwood All-In-One Pullover Hoodie – Lily Pad/Moon Mist

- 4-way stretch 90% Polyester/10%
  Spandex full memory yarn composition
- Quick dry, moisture wicking technology and odor control
- Integrated face gaiter and hood for complete sun protection
- UPF 30+