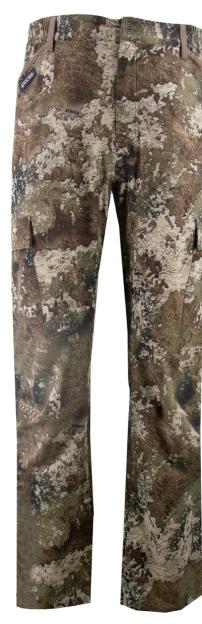

## Pulse Feather Mesa Lightweight Pant - Strata

- 100% Polyester Fabric
- 6 Pocket Pant
- Side Leg Zipper for Easy Boot Entry
- Reinforced Belt Loop
- Reinforced Hem Cuff
- Snap Closure With Zip Fly

# Ladies FeatherMesa Light Weight Pant - Strata

- 100% Polyester Fabric
- 6 Pocket Pant
- Side Leg Zipper for Easy Boot Entry
- Reinforced Belt Loop
- Reinforced Hem Cuff
- Snap Closure With Zip Fly