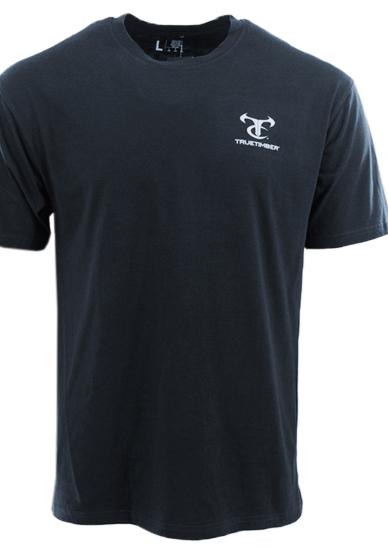

# TTC Performance Logo Shirt - Black

- 90% Polyester/10% Spandex
- UPF 30+ sun protection
- 4-Way Stretch Body Fabric
- Moisture Wicking Fabric
- Antimicrobial for odor control
- Distressed Light Gray TTC logo