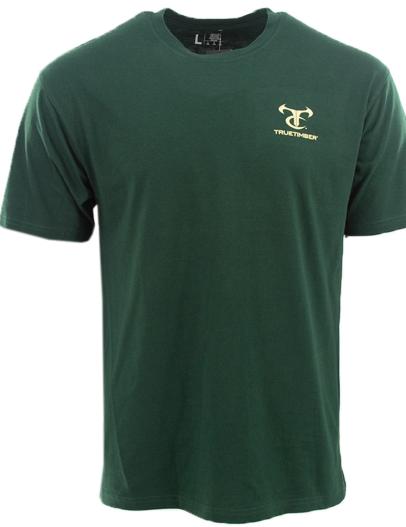

## **TTC Wilderness Adventures Tee**

- 100% Cotton
- Color: Hunter Green
- Crew Neck
- Comfortable tagless label