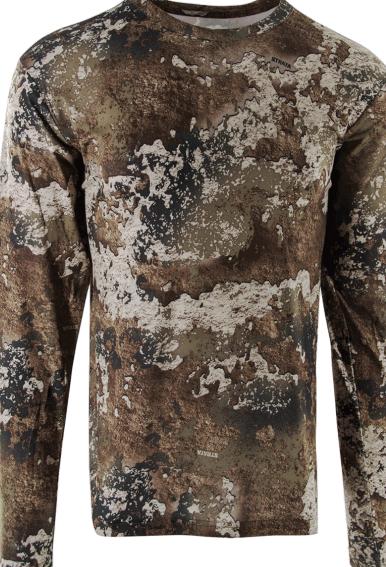

## Long Sleeve Performance Tee - Strata

- Performance 2-way stretch fabric
- Antimicrobial, odor fighting technology
- Fade Resistant
- Quick-drying material
- Lightweight for use during multiple season
- Perfect for layering