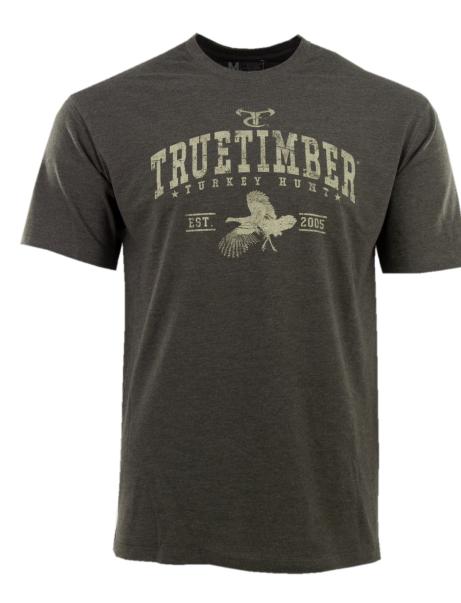

## Turkey Hunt Tee - Dark Olive Heather

- Heathered: 60% Cotton/40% Polyester
- Lightweight and breathable
- Ribbed crew neck
- Comfortable tagless label