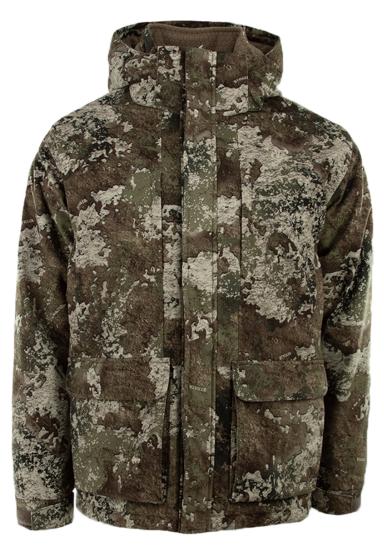

# Waterproof TrueSuede Meritor<sup>™</sup> Parka-Strata

- Waterproof breathable fabric with taped seams
- 150 gram insulation in body & 100 gram in sleeves
- 100% polyester
- Large cargo pockets with handwarmer pockets behind
- Upper zip closed hand pockets with Tricot lining
- 3pc dual adjustable hood
- Inset knit cuffs with Velcro closure