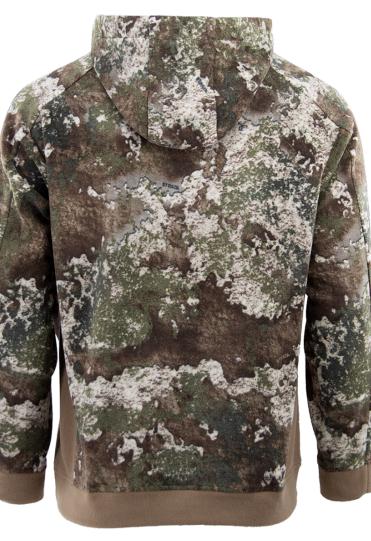

### Viper Urban Hoodie

## TRUETIMBER

### Features:

۰

- 62% polyester/38% cotton
- Viper Urban lined hood
- Ribbed knit cuffs and bottom band
- Viper Urban TTC logo