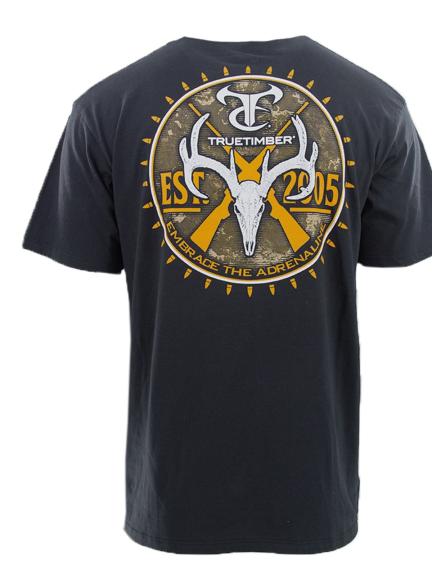

## TTC Embrace the Adrenaline Tee

- 100% Cotton
- Color: Black
- Crew Neck
- Comfortable tagless label