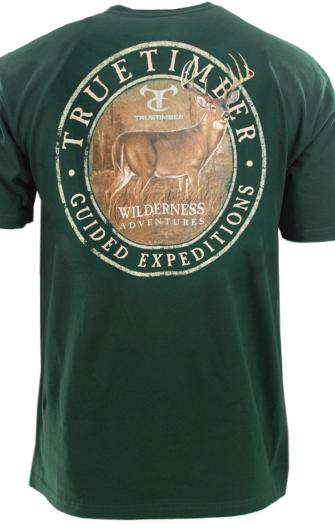

## **TTC Wilderness Adventures Tee**

- 100% Cotton
- Color: Hunter Green
- Crew Neck
- Comfortable tagless label