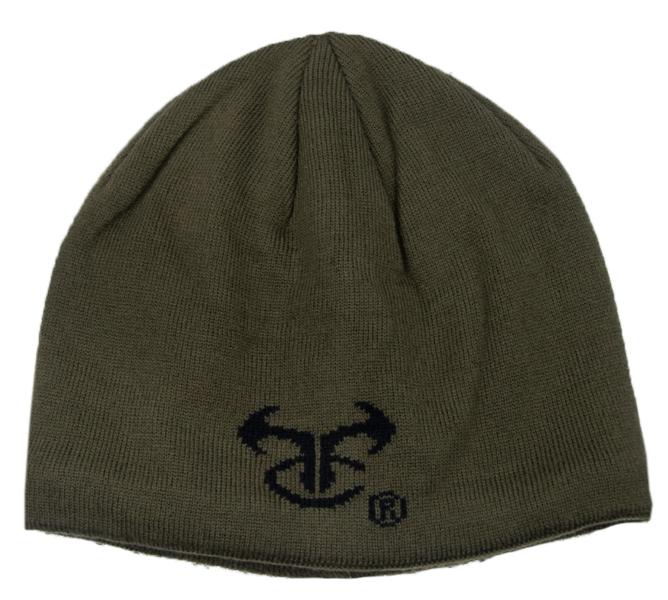

## TTC Logo Stocking Cap - Olive

- Poly fleece lining
- Traditional knit exterior
- Black TTC logo