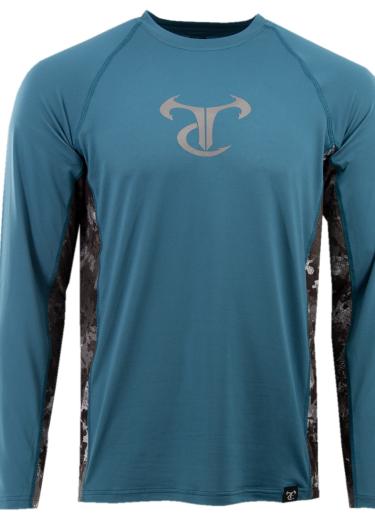

# RipWater LS Crew - Mallard Blue/Midnight Camo

- 4-Way stretch 90% polyester/10% spandex full memory yarn composition
- Quick dry, moisture wicking technology with odor control
- Sun protection-UPF30+
- Smooth and comfortable heat transfer labeling in neck
- Long sleeve crew
- TrueTimber logo/graphics on chest and left arm