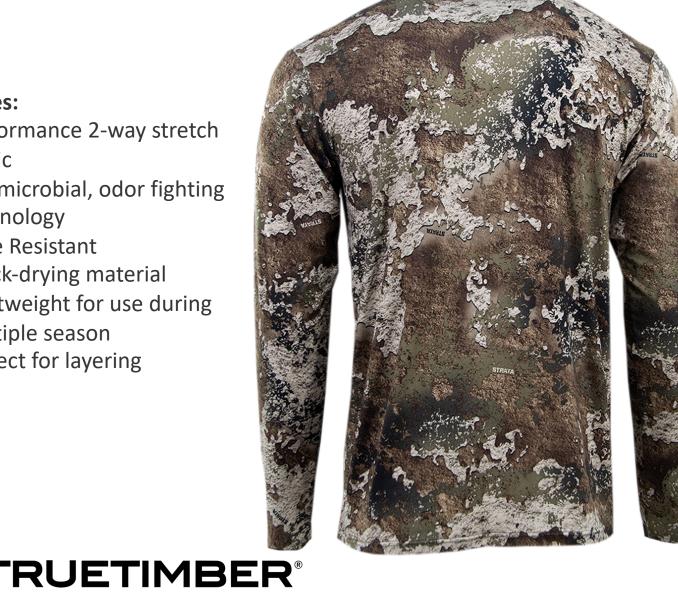

## Long Sleeve Performance Tee - Strata

- Performance 2-way stretch fabric
- Antimicrobial, odor fighting technology
- Fade Resistant
- Quick-drying material
- Lightweight for use during multiple season
- Perfect for layering