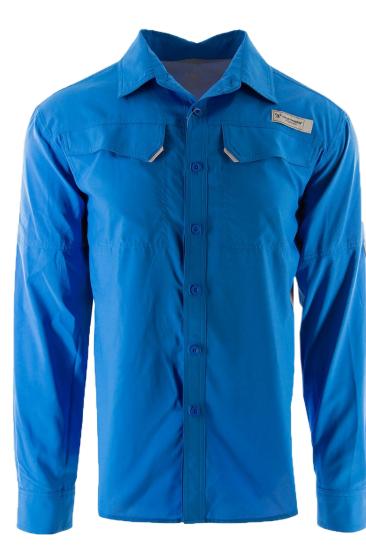

# BakStaye LS Button Up - Strong Blue/Drizzle

- Cross-woven micro denier 95 gsm, 100% polyester
- Quick dry, moisture wicking technology with odor control
- Button down reinforced collar, flips up for extra protection
- Roll-up sleeve with button tab
- Mid-length with a classic fit
- Fly box style front pockets with hook and loop closure
- Breathable mesh lined back and side panel for added breathability