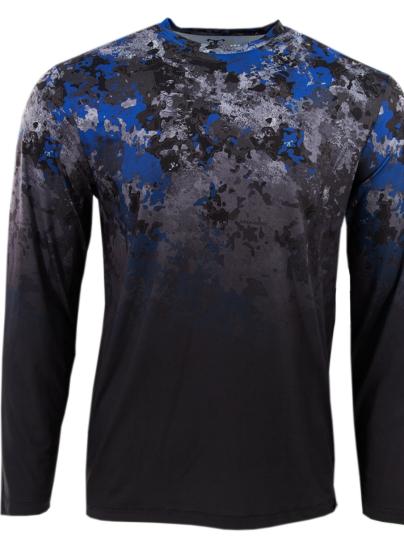

## LS Gradient Crew - Midnight Blue/Gray

- 4-way stretch
- 90% polyester/10% spandex
- Full memory yarn composition
- Quick dry. moisture wicking, odor control
- Sun protection UPF 30+