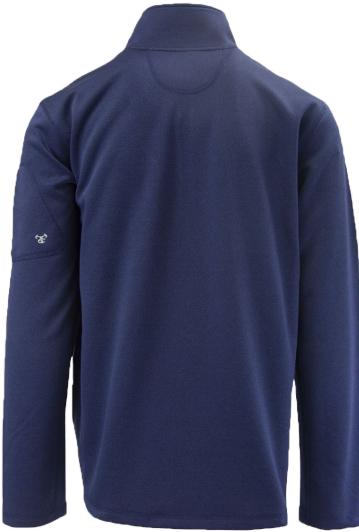

# Karnuba Midweight Performance 1/4 Zip-Navy Blazer

- Midweight technical textured fleece
- Classic styling offers a tailored fit
- Zippered pocket on wearer's left arm
- Inseam kangaroo pockets
- 1/4 zip