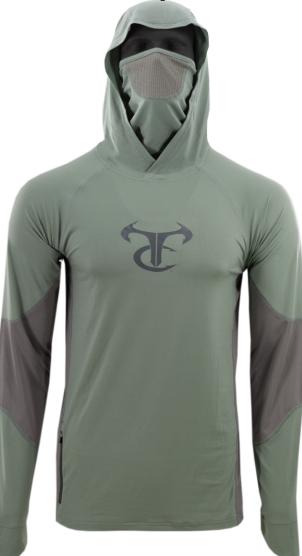

# Arrowwood All-In-One Pullover Hoodie – Lily Pad/Moon Mist

- 4-way stretch 90% Polyester/10%
  Spandex full memory yarn composition
- Quick dry, moisture wicking technology and odor control
- Integrated face gaiter and hood for complete sun protection
- UPF 30+