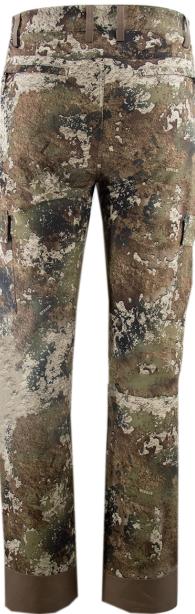

## **Ripstop Pant - Strata**

- 6 pocket design (2 slash, 2 side and 2 rear)
- Comfortable waist
- Durable 98% poly/2% spandex Ripstop fabric
- Lightweight
- Quiet movement