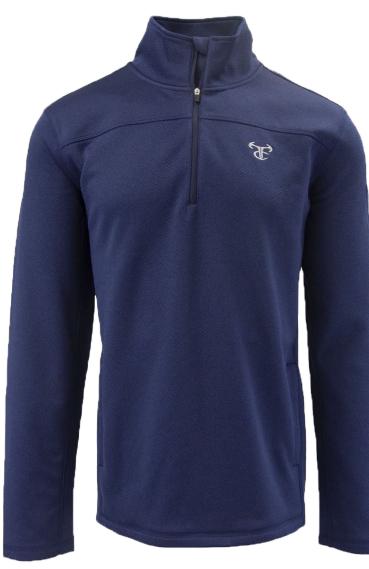

# Karnuba Midweight Performance 1/4 Zip-Navy Blazer

- Midweight technical textured fleece
- Classic styling offers a tailored fit
- Zippered pocket on wearer's left arm
- Inseam kangaroo pockets
- 1/4 zip