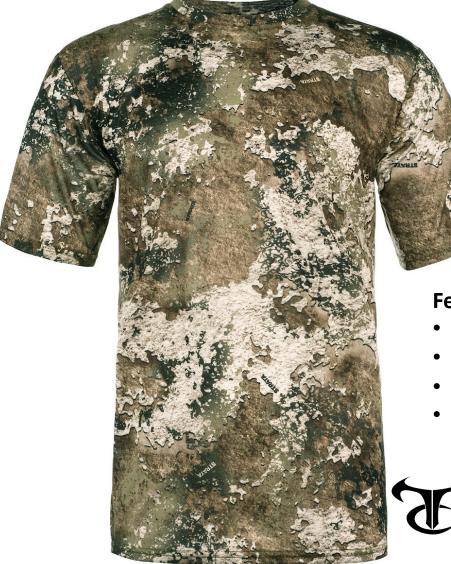

## Turkey Hunt Tee - Dark Olive Heather

- Heathered: 60% Cotton/40% Polyester
- Lightweight and breathable
- Ribbed crew neck
- Comfortable tagless label