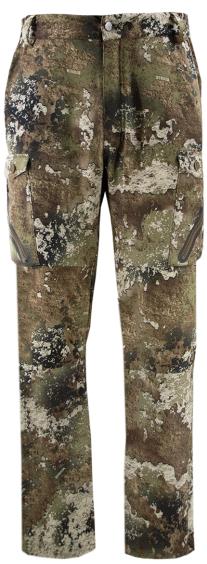

## Pulse Feather Mesa Lightweight Pant - Strata

- 100% Polyester Fabric
- 6 Pocket Pant
- Side Leg Zipper for Easy Boot Entry
- Reinforced Belt Loop
- Reinforced Hem Cuff
- Snap Closure With Zip Fly

# Ladies FeatherMesa Light Weight Pant - Strata

- 100% Polyester Fabric
- 6 Pocket Pant
- Side Leg Zipper for Easy Boot Entry
- Reinforced Belt Loop
- Reinforced Hem Cuff
- Snap Closure With Zip Fly