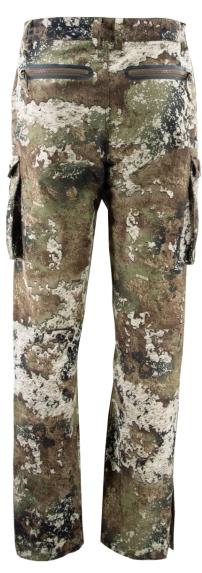

## Pulse Feather Mesa Lightweight Pant - Strata

- 100% Polyester Fabric
- 6 Pocket Pant
- Side Leg Zipper for Easy Boot Entry
- Reinforced Belt Loop
- Reinforced Hem Cuff
- Snap Closure With Zip Fly

# Ladies FeatherMesa Light Weight Pant - Strata

- 100% Polyester Fabric
- 6 Pocket Pant
- Side Leg Zipper for Easy Boot Entry
- Reinforced Belt Loop
- Reinforced Hem Cuff
- Snap Closure With Zip Fly