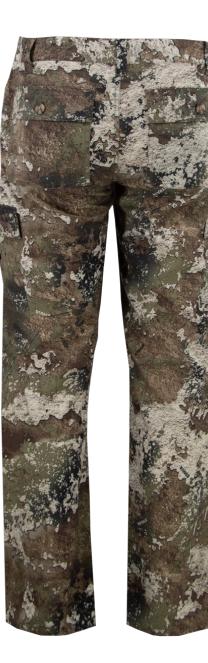

## **Ripstop Pant - Strata**

- 6 pocket design (2 slash, 2 side and 2 rear)
- Comfortable waist
- Durable 98% poly/2% spandex Ripstop fabric
- Lightweight
- Quiet movement