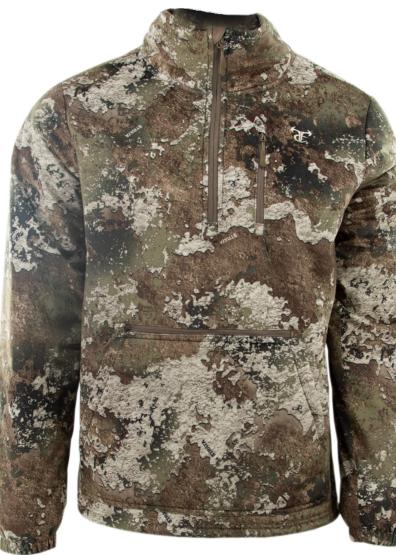

## Pulse Axebutté Soft Shell Jacket - Strata

- 4-way stretch shell with honeycomb fleece backing
- Waterproof/breathable fabric
- Zippered chest and lower pockets
- Removable 3-piece adjustable hood
- Adjustable sleeve opening with hook and loop closure