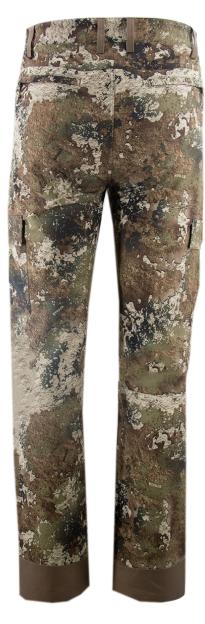

## Pulse Feather Mesa Lightweight Pant - Strata

- 100% Polyester Fabric
- 6 Pocket Pant
- Side Leg Zipper for Easy Boot Entry
- Reinforced Belt Loop
- Reinforced Hem Cuff
- Snap Closure With Zip Fly

# Ladies FeatherMesa Light Weight Pant - Strata

- 100% Polyester Fabric
- 6 Pocket Pant
- Side Leg Zipper for Easy Boot Entry
- Reinforced Belt Loop
- Reinforced Hem Cuff
- Snap Closure With Zip Fly