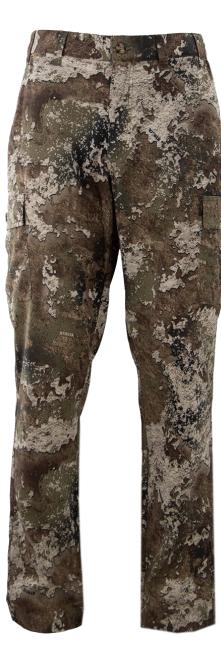

## **Ripstop Pant - Strata**

- 6 pocket design (2 slash, 2 side and 2 rear)
- Comfortable waist
- Durable 98% poly/2% spandex Ripstop fabric
- Lightweight
- Quiet movement