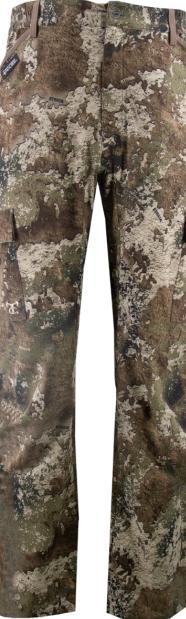

## **Ripstop Pant - Strata**

- 6 pocket design (2 slash, 2 side and 2 rear)
- Comfortable waist
- Durable 98% poly/2% spandex Ripstop fabric
- Lightweight
- Quiet movement