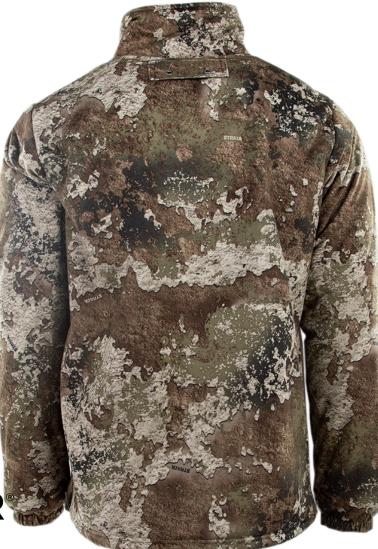

## Pulse Axebutté Soft Shell Jacket - Strata

- 4-way stretch shell with honeycomb fleece backing
- Waterproof/breathable fabric
- Zippered chest and lower pockets
- Removable 3-piece adjustable hood
- Adjustable sleeve opening with hook and loop closure