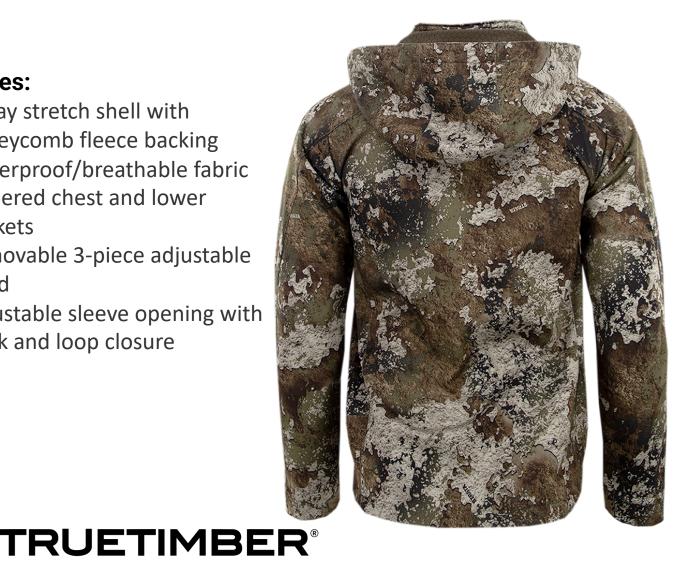

## Pulse Axebutté Soft Shell Jacket - Strata

- 4-way stretch shell with honeycomb fleece backing
- Waterproof/breathable fabric
- Zippered chest and lower pockets
- Removable 3-piece adjustable hood
- Adjustable sleeve opening with hook and loop closure