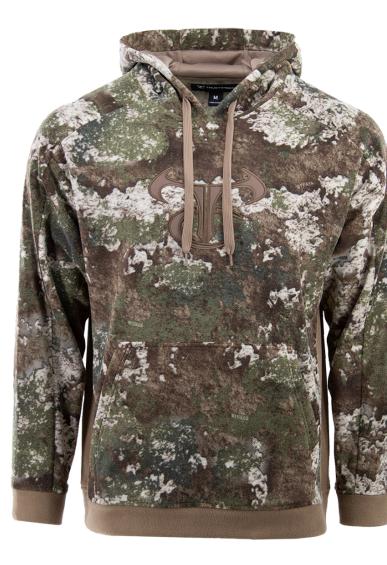

### Viper Urban Hoodie

## TRUETIMBER

### Features:

۰

- 62% polyester/38% cotton
- Viper Urban lined hood
- Ribbed knit cuffs and bottom band
- Viper Urban TTC logo