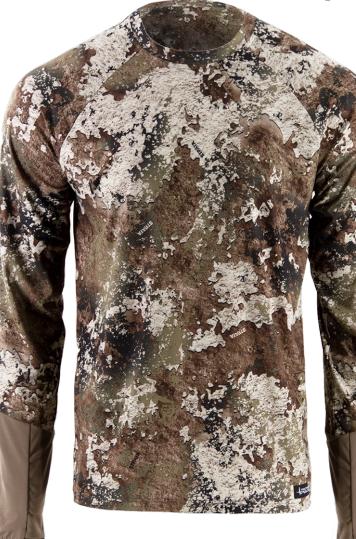

## **Ripstop Pant - Strata**

- 6 pocket design (2 slash, 2 side and 2 rear)
- Comfortable waist
- Durable 98% poly/2% spandex Ripstop fabric
- Lightweight
- Quiet movement

## Pulse Feather Mesa Lightweight Pant - Strata

- 100% Polyester Fabric
- 6 Pocket Pant
- Side Leg Zipper for Easy Boot Entry
- Reinforced Belt Loop
- Reinforced Hem Cuff
- Snap Closure With Zip Fly

## Pulse Axebutté Soft Shells Pants - Strata

- Waterproof/Breathable fabric
- 4 way stretch shell with a honeycomb fleece backing
- 6 pocket design
- Leg zippers for easy boot entry
- Reinforced front pocket for clipping
- Reinforced back kick panel

## Pulse SpikeCave Performance Pants - Strata

- 4-way stretch material
- Lightweight durable shell fabric
- Multiple pockets for storage
- Zippered leg opening
- Double layer knee and seat

# Ladies FeatherMesa Light Weight Pant - Strata

- 100% Polyester Fabric
- 6 Pocket Pant
- Side Leg Zipper for Easy Boot Entry
- Reinforced Belt Loop
- Reinforced Hem Cuff
- Snap Closure With Zip Fly