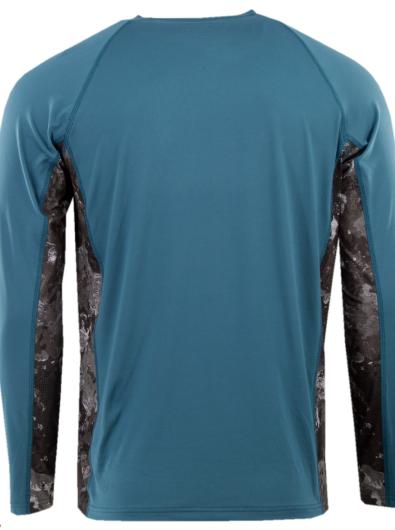

# RipWater LS Crew - Mallard Blue/Midnight Camo

- 4-Way stretch 90% polyester/10% spandex full memory yarn composition
- Quick dry, moisture wicking technology with odor control
- Sun protection-UPF30+
- Smooth and comfortable heat transfer labeling in neck
- Long sleeve crew
- TrueTimber logo/graphics on chest and left arm