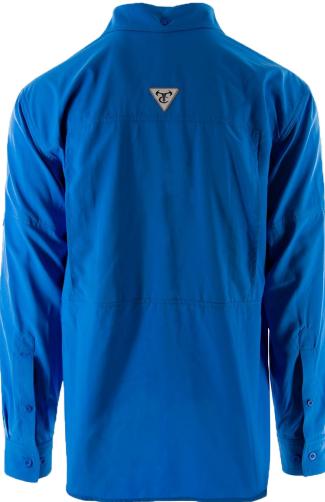

# BakStaye LS Button Up - Strong Blue/Drizzle

- Cross-woven micro denier 95 gsm, 100% polyester
- Quick dry, moisture wicking technology with odor control
- Button down reinforced collar, flips up for extra protection
- Roll-up sleeve with button tab
- Mid-length with a classic fit
- Fly box style front pockets with hook and loop closure
- Breathable mesh lined back and side panel for added breathability