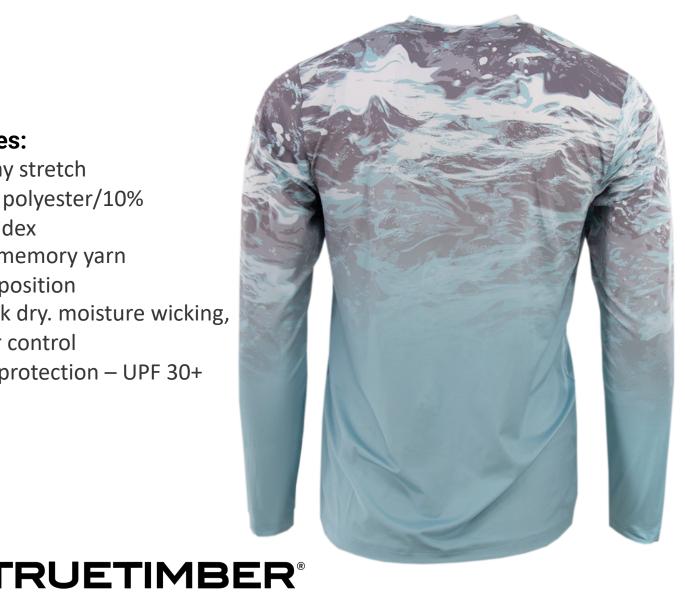

### LS Gradient Crew - Kenai Aqua/Sky Blue

- 4-way stretch
- 90% polyester/10% spandex
- Full memory yarn composition
- Quick dry. moisture wicking, odor control
- Sun protection UPF 30+

## LS Gradient Crew - Midnight Blue/Gray

- 4-way stretch
- 90% polyester/10% spandex
- Full memory yarn composition
- Quick dry. moisture wicking, odor control
- Sun protection UPF 30+