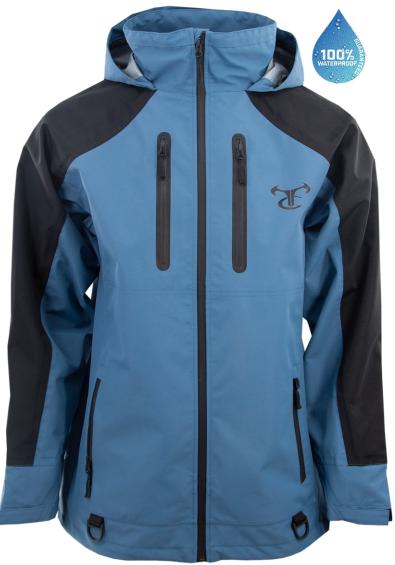

## Pulse Axebutté Soft Shell Jacket - Strata

- 4-way stretch shell with honeycomb fleece backing
- Waterproof/breathable fabric
- Zippered chest and lower pockets
- Removable 3-piece adjustable hood
- Adjustable sleeve opening with hook and loop closure