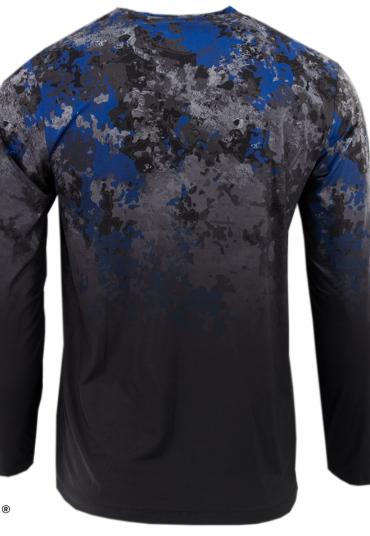

## LS Gradient Crew - Midnight Blue/Gray

- 4-way stretch
- 90% polyester/10% spandex
- Full memory yarn composition
- Quick dry. moisture wicking, odor control
- Sun protection UPF 30+